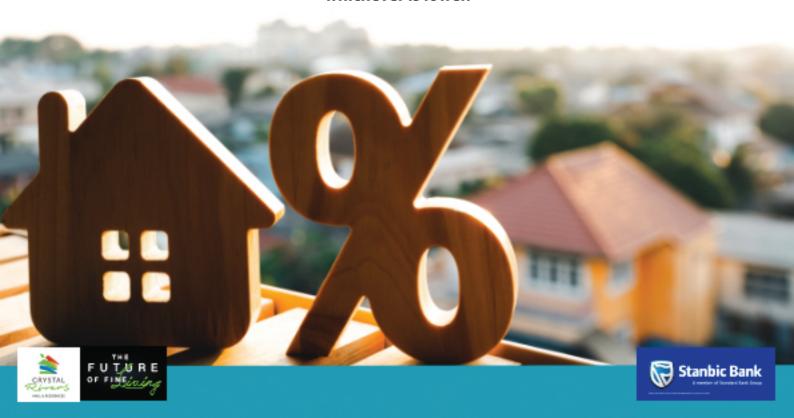

## Home Buyer's **Mortgage rates**

| Price of the<br>Property | Loan<br>Currency | Loan<br>Amount       | Loan<br>Term | Intrest<br>Rate    | Monthly<br>Repayment |
|--------------------------|------------------|----------------------|--------------|--------------------|----------------------|
| Kes.<br>6,500,000.00     |                  | Kes.<br>5,850,000.00 | 25<br>Years  | 9.5%<br>Fixed Rate | Kes.<br>51,111.25    |
| GBP.<br>35,519.12        |                  | £ 30,191.25          | 10<br>Years  | 11.25%             | £ 420.17             |
| EURO.<br>40,625.00       |                  | € 34,531.25          | 10<br>Years  | 8.5%               | € 428.14             |
| USD.<br>43,333.33        |                  | \$ 36,833.33         | 10<br>Years  | 10.5%              | \$ 497.01            |